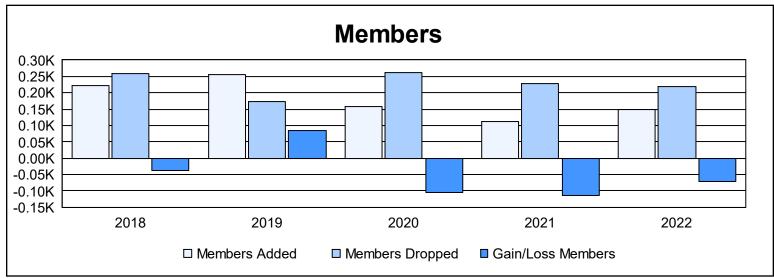

District LD 3 As of June 2022 Cumulative

| Year      | New<br>Clubs | Dropped<br>Clubs | Gain/<br>Loss<br>Clubs | New<br>Members | Charter<br>Members | Reinstate<br>Members | Transfer<br>Members | Total<br>Member<br>Added | Total<br>Members<br>Dropped | Gain/<br>Loss<br>Members |
|-----------|--------------|------------------|------------------------|----------------|--------------------|----------------------|---------------------|--------------------------|-----------------------------|--------------------------|
| 2017-2018 | 1            | 3                | -2                     | 161            | 35                 | 10                   | 16                  | 222                      | 259                         | -37                      |
| 2018-2019 | 2            | 0                | 2                      | 192            | 46                 | 15                   | 3                   | 256                      | 172                         | 84                       |
| 2019-2020 | 0            | 3                | -3                     | 145            | 0                  | 3                    | 9                   | 157                      | 261                         | -104                     |
| 2020-2021 | 0            | 3                | -3                     | 97             | 1                  | 12                   | 2                   | 112                      | 227                         | -115                     |
| 2021-2022 | 0            | 2                | -2                     | 131            | 0                  | 10                   | 7                   | 148                      | 220                         | -72                      |
| Average   | 1            | 2                | -2                     | 145            | 16                 | 10                   | 7                   | 179                      | 228                         | -49                      |