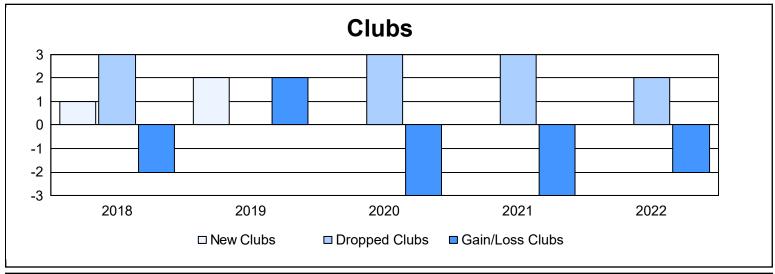

District LD 3 As of June 2022 Cumulative

| Year      | New<br>Clubs | Dropped<br>Clubs | Gain/<br>Loss<br>Clubs | New<br>Members | Charter<br>Members | Reinstate<br>Members | Transfer<br>Members | Total<br>Member<br>Added | Total<br>Members<br>Dropped | Gain/<br>Loss<br>Members |
|-----------|--------------|------------------|------------------------|----------------|--------------------|----------------------|---------------------|--------------------------|-----------------------------|--------------------------|
| 2017-2018 | 1            | 3                | -2                     | 161            | 35                 | 10                   | 16                  | 222                      | 259                         | -37                      |
| 2018-2019 | 2            | 0                | 2                      | 192            | 46                 | 15                   | 3                   | 256                      | 172                         | 84                       |
| 2019-2020 | 0            | 3                | -3                     | 145            | 0                  | 3                    | 9                   | 157                      | 261                         | -104                     |
| 2020-2021 | 0            | 3                | -3                     | 97             | 1                  | 12                   | 2                   | 112                      | 227                         | -115                     |
| 2021-2022 | 0            | 2                | -2                     | 131            | 0                  | 10                   | 7                   | 148                      | 220                         | -72                      |
| Average   | 1            | 2                | -2                     | 145            | 16                 | 10                   | 7                   | 179                      | 228                         | -49                      |